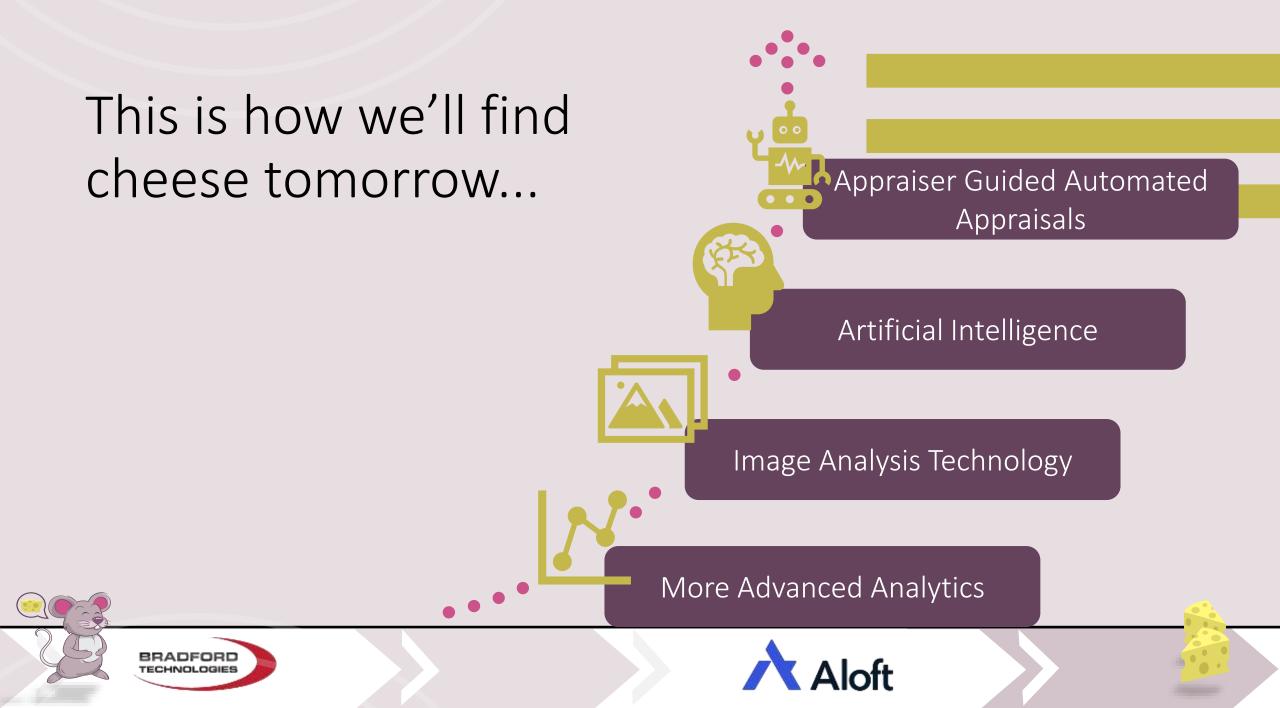

# This is how we find cheese today...

#### What's Changed?

- Reliability of Data
- GSE policies
- Image and scanning technology
- Monitoring and testing