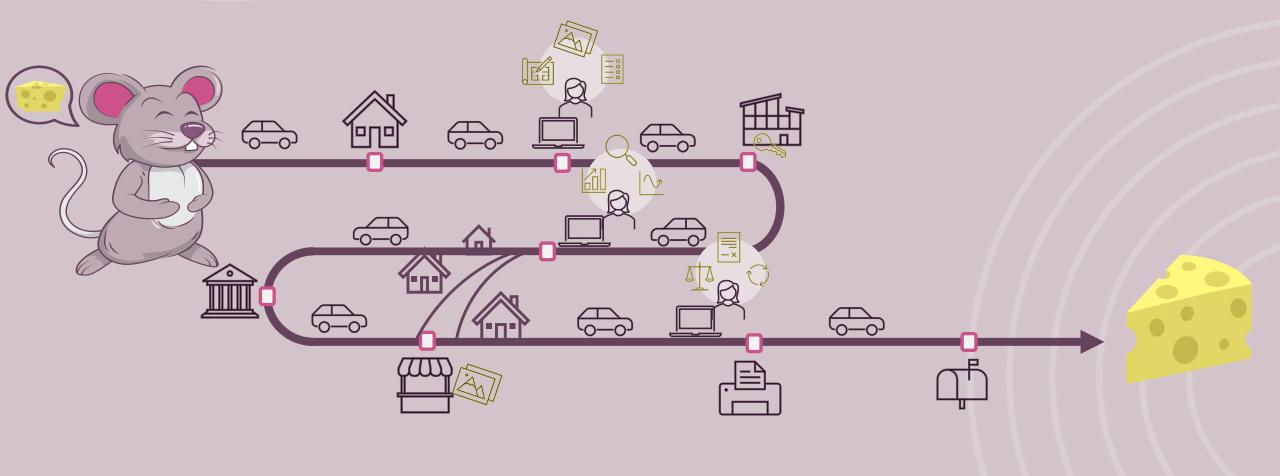

# Has our cheddar moved before? YES!

### This is how we found cheese when I started...

Aloft

# Has our cheddar moved again? YES!

# This is how we find cheese today...