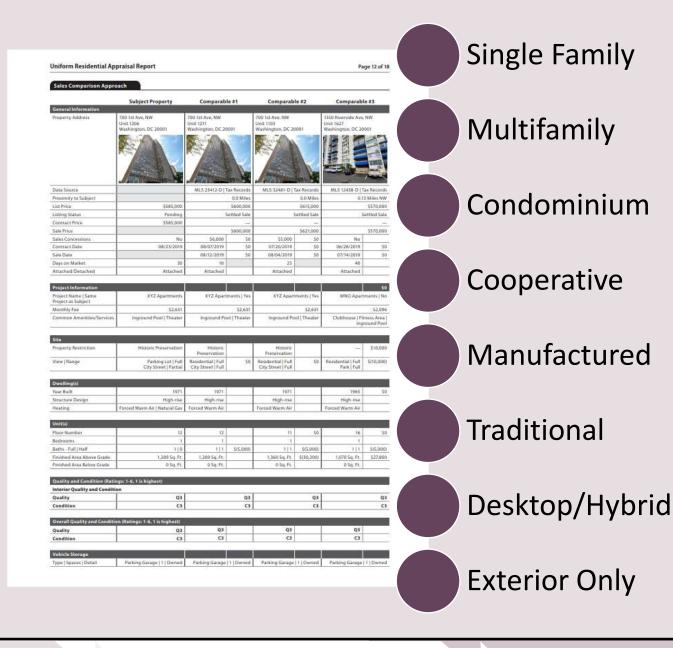

#### Always Displays

- Summary
- Assignment Information
- Subject Property
- Site
- Sketch
- Dwelling Exterior
- Unit Interior
- Functional Obsolescence
- Vehicle Storage
- Subject Property Amenities
- Overall Quality and Condition
- Highest and Best Use
- Market
- Subject Listing History
- Prior Sale and Transfer History
- Reconciliation
- Certification and Scope of Work

#### Displays When Applicable

- Disaster Mitigation
- Energy Efficient and Green Features
- Manufactured Home
- Outbuilding
- Project Information
- Sales Contract
- Sales Comparison Approach
- Rental Information
- Income Approach
- Cost Approach
- Revision History
- Supplemental Information