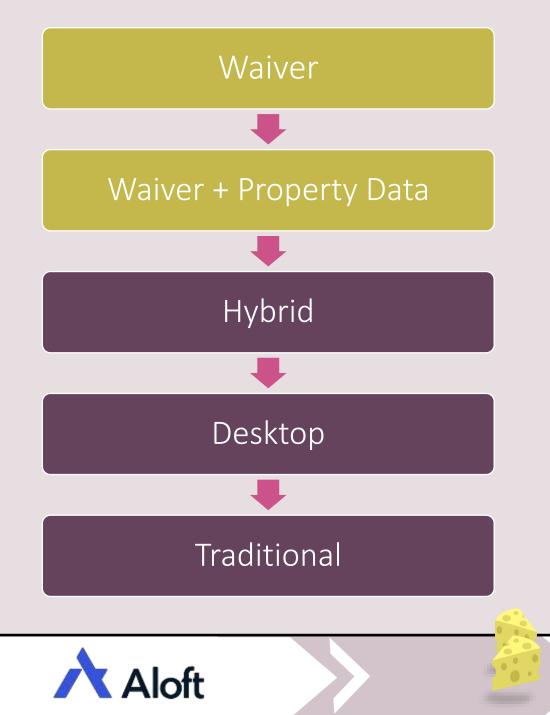

# Modernization Initiatives

- New Valuation Modernization Programs
  - Waiver + Property Data
  - Data Standardization
  - Data Collection Processes
- Appraisal Modernization
  - Freddie Mac Appraisal Modernization
  - Fannie Mae Appraisal Modernization
- UAD and Forms Redesign
  - Freddie and Fannie United Effort